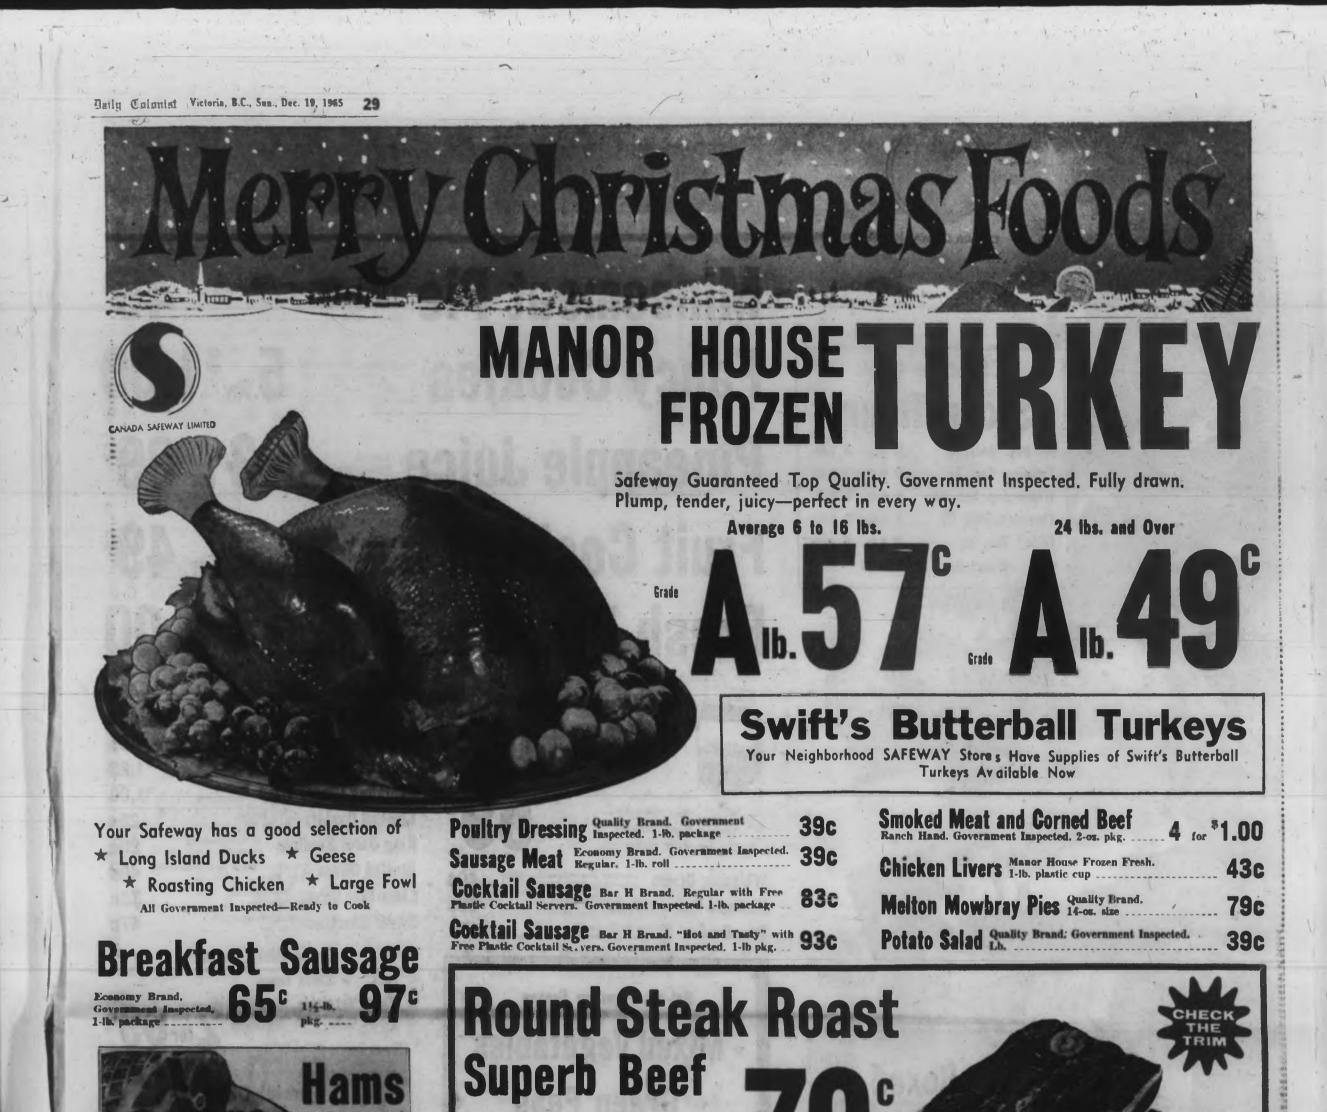

to the clinic by Mrs. S. Raynham.

mail orders promptly filled

also Vancouver



\$225

.......

Amber Massie models a full-length, white matelasse brocade gown of classic simplicity, gracefully gathered and shaped at the back, with a long back-slit for easy walking and waltzing. The matching coat completes this alegant ensemble. See it in our windows this week. One of a kind, of course, and exclusive to Sebastian. Sine 12, \$225

Other gowns from \$50

774 - 778 Fort Street (Four doors west of Blanshard)

## WINTER PATENTS ... they should be new ... they should be fresh in fashion ... they should be something you've never seen before ... we picture three only from our advance spring collection Wind Song" by Jocelk black patent 21.96 "Barcelona" "Madrid **Ingledew's**

749 Yates Street



Bone in



We Reserve the Right to Limit Quantities 14 15 月初 出版的



| AM